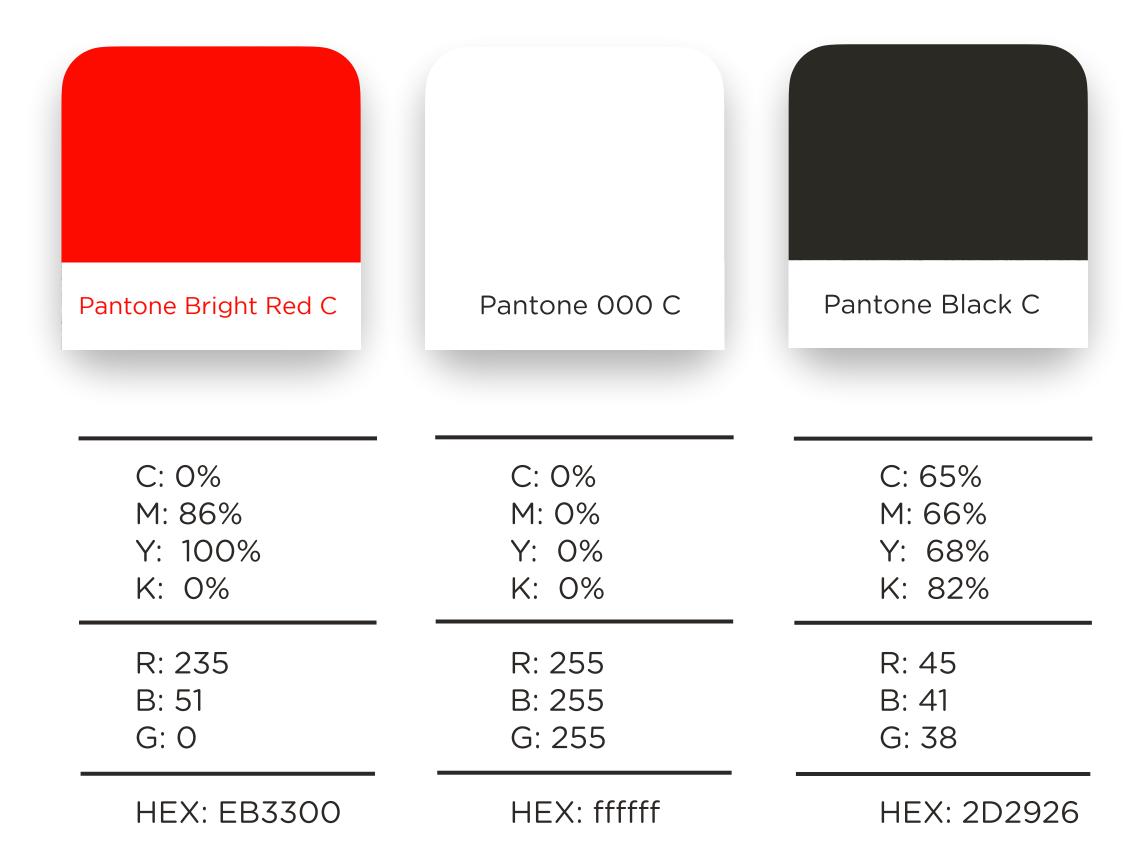

### OFFICIAL RISE™ COLOR

The color palette is a statement about our organization's position. It is intended to ensure that a consistent color scheme is maintained in all communication where RISE™ is the sender.

Our primary color palette consists of RISE™ official colors and the secondary color palette is a series of colors to be used when the project requires additional colors. The main color palette color is used in the logo but can be used in other design elements.

The combination of red/orange and white communicate energetic optimism and technical excellence.