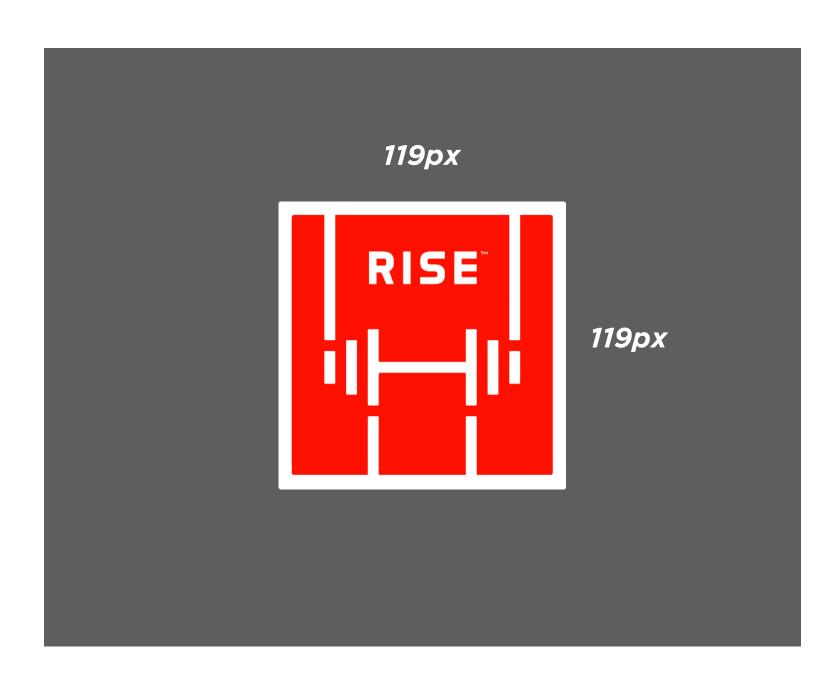

#### Logo size

We recommend a logo size of 119 x 119 pixels for web usage ( $42 \times 42$  pixels is the minimum size). When it is this size the logo appears sharper and legible.