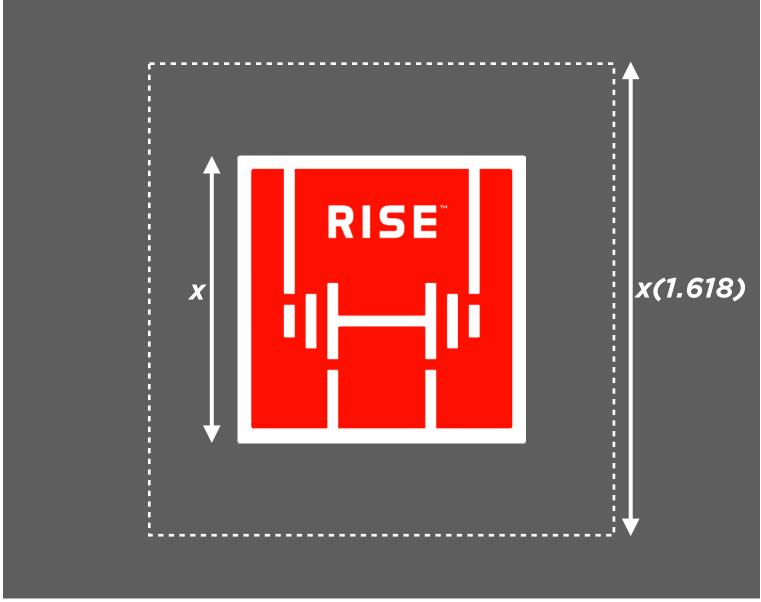

## Clear zone around the logo

The RISE™ brand logo must be surrounded by a clear zone in which no other graphic elements may be placed. The size of the clear zone must always be at least 1.618 the width or height of the logo.