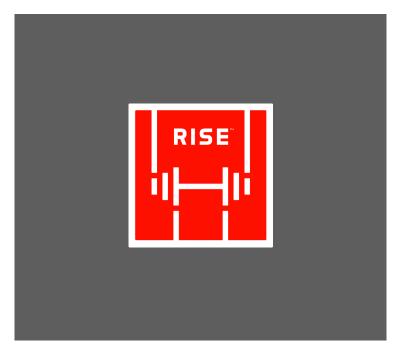

#### DO

The RISE™Robotics logo may be placed on a color or white background, or on a photograph that does not distract from the subject. If the logo is placed on black, it must be outlined in white. When the logo is placed on a photographic background, care must be taken that the area selected for the background is not too busy.

White background

Black background; logo with white outline

Photographic background